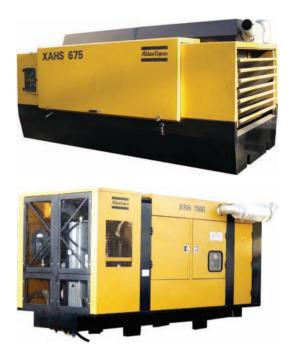

## The compressor with the right attitude!

• XAHS 675 • XAVS 600 • XRH 1100

- ✓ Fuel Efficient
- ✓ Compact
- ✓ Lighter in weight

## XAHS 675, XAVS 600 and XRH 1100

Atlas Copco is the leading manufacturer of Portable Compressors not only in India, but also in the world. Atlas Copco has developed a set of machines that successfully walk the line between size, output and capacity.